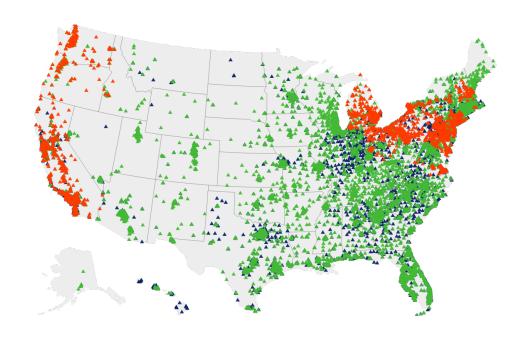

#### **Competitive Analysis**

Businesses can use Locational Intelligence data to map competitors' business locations and monitor openings and closings, and to assess the overall market and determine competitors' growth strategies. If your goal is to determine where to open new stores and locations for competitive advantage in the marketplace, this is essential data.

### **Investment Opportunity**

Financial professionals and investors can leverage places of interest and location data to map public and private brick-and-mortar footprints, and to gain insights into which companies are expanding and which ones are contracting. This information can help to understand company performance, growth, consumer demand, and overall revenue to make informed decisions on which companies to invest in.