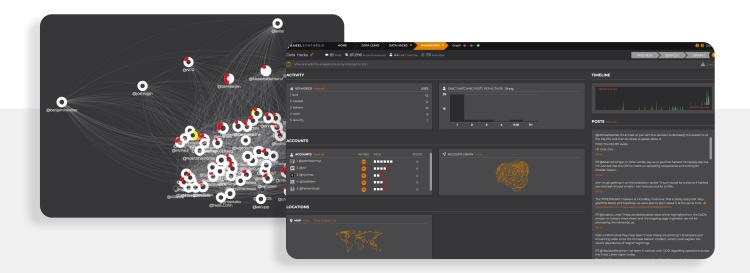

## **Enhanced Social Network Mapping**

Synthesis is an Al-powered addition to Babel Street Insights, offering automated social network and relationship mapping. It's designed to rapidly visualize unstructured and relationship connections and unearth key influencers with the greatest impact on organizations, senior leaders, and world events.

### **Key Features**

**Automated Network Analytics:** Discover the network of social media accounts belonging to a specific group or topic area. Given search keywords or "seed" accounts, Synthesis algorithms evaluate hundreds of thousands of connected accounts to identify key influencers in the network of interest — typically within minutes. Adjust the search parameters and rerun the mapping to iteratively refine the network.

**Visualizations:** Examine the mapped network from multiple dimensions to understand the voices in the conversation, trending topics, posting patterns by time or day, and changes in activity volume.

**Sophisticated Link Analysis:** Understand the motivations and connections that bring disparate participants and groups into the conversation.

**Influencer Carousel:** Browse through the most influential accounts for deeper insights on what motivates them.

**Account Attribute Tagging:** Tag influencer accounts based on their occupation, activities, demographics, and group affiliations to reveal insights into network dynamics and motivations.

**Attribute Graphs:** Show overlaps between crucial tag groups.